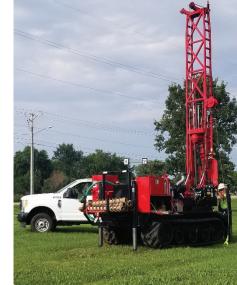

# **INCREASED DRILLING CAPABILITIES IN NORTHEAST WISCONSIN**

Expanded Scope to Save You Time & Money

Intertek-PSI is pleased to announce that our operation in Appleton, WI has acquired a new all-terrain (ATV) drill rig to better serve Northeast Wisconsin.

The new rig will allow us to more readily access agricultural fields and other more problematic sites with difficult surface conditions during all seasons of the year. It is mounted on rubber tracks and can be operated while in transit via remote control or direct tether. The tracked rig is shorter and narrower than a traditional truck-mounted rig giving it numerous site advantages, including:

- Access to soft, snow-covered, and/or wet areas;
- Entry into tighter spaces not accessible by larger rigs;
- Ability to access sloped terrain;
- Better accessibility to turf sites and agricultural properties.