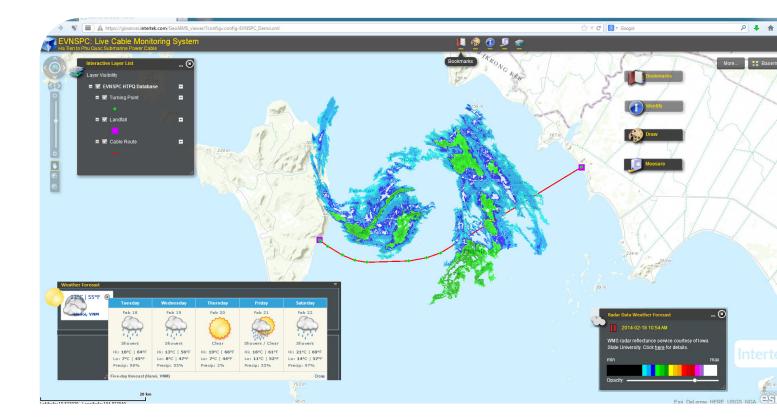

# **Project example**

• EirGrid Live Cable Monitoring System. The system provides live asset management of power transmission between Ireland and the UK, monitoring of vessel movements within the assets vicinity and recording of operational performance.