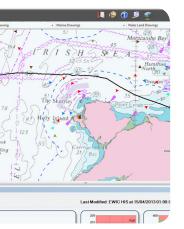

# **Project example**

Yorkshire Water beach management system (BMS). The system executes prediction model using
coastal model data, network model data and real-time meterological data to provide short-term
prediction of water quality at beaches. It helps to identify specific assets impacting the beach water
quality.